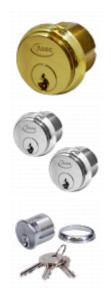

## Description

This Asec 5 pin screw in cylinder is a good entry level cylinder and is often used in conjunction with a metal door lock. It is supplied complete with 3 keys and a fixing screw and it is available in a choice of sizes and finishes.

## **Features**

- 5 pin system
- Supplied complete with 3 keys
- Supplied complete with trim ring
- Suitable for use with mortice type metal door locks

## **Product Table**

**AS1373** PB KD Single (Boxed)

**AS10762** PB KD Single (Visi)

**AS1178** SC KA Pair (Boxed)

**AS10763** SC KA Pair (Visi)

AS1176 SC KA Single (Boxed)

**AS10764** SC KA Single (Visi)

**AS1177** SC KD Single (Boxed)

**AS10765** SC KD Single (Visi)