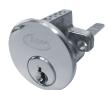

## **ASEC 5-Pin Rim Cylinder**

## Description

This Asec 5 pin rim cylinder is a good entry level cylinder and is often used in conjunction with a rim nightlatch on wooden doors. It is supplied complete with 3 keys and fixings, it is available in a choice of sizes and finishes and it is ideal for remedial jobs.