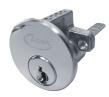

## **ASEC 5-Pin Rim Cylinder**

## Description

This Asec 5 pin rim cylinder is a good entry level cylinder and is often used in conjunction with a rim nightlatch on wooden doors. It is supplied complete with 3 keys and fixings, it is available in a choice of sizes and finishes and it is ideal for remedial jobs.