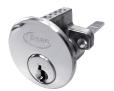

## **ASEC 5-Pin Rim Cylinder**

## Description

This Asec 5 pin rim cylinder is a good entry level cylinder and is often used in conjunction with a rim nightlatch on wooden doors. It is supplied complete with 3 keys and fixings, it is available in a choice of sizes and finishes and it is ideal for remedial jobs.

## **Features**

- Supplied complete with fixings
- Supplied with 3 keys