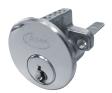

## **ASEC 5-Pin Rim Cylinder**

## Description

This Asec 5 pin rim cylinder is a good entry level cylinder and is often used in conjunction with a rim nightlatch on wooden doors. It is supplied complete with 3 keys and fixings, it is available in a choice of sizes and finishes and it is ideal for remedial jobs.

## **Features**

- Supplied complete with fixings
- Supplied with 3 keys