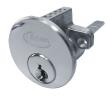

## **ASEC 5-Pin Rim Cylinder**

## Description

This Asec 5 pin rim cylinder is a good entry level cylinder and is often used in conjunction with a rim nightlatch on wooden doors. It is supplied complete with 3 keys and fixings, it is available in a choice of sizes and finishes and it is ideal for remedial jobs.