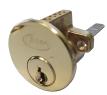

## **ASEC 5-Pin Rim Cylinder**

## Description

This Asec 5 pin rim cylinder is a good entry level cylinder and is often used in conjunction with a rim nightlatch on wooden doors. It is supplied complete with 3 keys and fixings, it is available in a choice of sizes and finishes and it is ideal for remedial jobs.

AS1182 PB KD (Boxed)

**AS1211** PB KD (Visi)