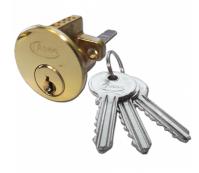

## **ASEC 5-Pin Rim Cylinder**

## Description

This Asec 5 pin rim cylinder is a good entry level cylinder and is often used in conjunction with a rim nightlatch on wooden doors. It is supplied complete with 3 keys and fixings, it is available in a choice of sizes and finishes and it is ideal for remedial jobs.

## **Features**

- Supplied complete with fixings
- Supplied with 3 keys