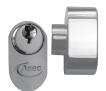

# **ASEC 5-Pin Oval Key & Turn Cylinder**

## **Description**

The Asec 5 pin oval key & turn cylinder is a good entry level cylinder, it is supplied complete with 3 keys and a retaining screw and is available in a choice of sizes and finishes.

Supplied With 3 Keys

5 Pin Mechanism

Keyed To Differ

Call For Key Cutting Services

Operated By Oval Cylinder

Call For Workshop Services