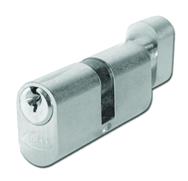

# **ASEC 5-Pin Oval Key & Turn Cylinder**

## **Description**

The Asec 5 pin oval key & turn cylinder is a good entry level cylinder, it is supplied complete with 3 keys and a retaining screw and is available in a choice of sizes and finishes.

Supplied With 3 Keys

5 Pin Mechanism

Keyed To Differ

Call For Key Cutting Services

Operated By Oval Cylinder

Call For Workshop Services