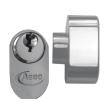

# **ASEC 5-Pin Oval Key & Turn Cylinder**

## **Description**

The Asec 5 pin oval key & turn cylinder is a good entry level cylinder, it is supplied complete with 3 keys and a retaining screw and is available in a choice of sizes and finishes.

Supplied With 3 Keys

5 Pin Mechanism

Keyed To Differ

Call For Key Cutting Services

Operated By Oval Cylinder

Call For Workshop Services