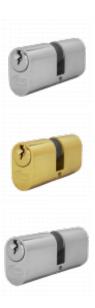

## **Description**

The Asec 5 pin double oval cylinder is a good entry level cylinder, it is supplied complete with 3 keys and a retaining screw and is available in a choice of sizes and finishes.

5 Pin Mechanism

## **Product Table**

**AS1172** 60mm 30/30 (25/10/25) KD NP

**AS10843** 60mm 30/30 (25/10/25) KD NP Visi

**AS1367** 60mm 30/30 (25/10/25) KD PB

**AS10844** 60mm 30/30 (25/10/25) KD PB Visi

**AS1173** 70mm 35/35 (30/10/30) KD NP

**AS10845** 70mm 35/35 (30/10/30) KD NP Visi

**AS1368** 70mm 35/35 (30/10/30) KD PB

**AS10846** 70mm 35/35 (30/10/30) KD PB Visi

**AS1192** 80mm 40/40 (35/10/35) KD NP