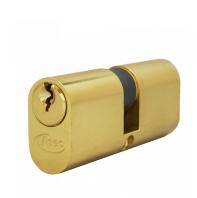

## **Description**

The Asec 5 pin double oval cylinder is a good entry level cylinder, it is supplied complete with 3 keys and a retaining screw and is available in a choice of sizes and finishes.

5 Pin Mechanism

## **Features**

- Ideal entry level cylinder
- Keyed to differ
- 5 pin system
- Cylinder Retaining Screw Included
- Supplied with 3 Keys