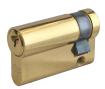

## Description

The Asec 5 pin half euro cylinder is a good entry level cylinder, it is supplied complete with 3 keys and a retaining screw and is available in a choice of sizes and finishes.

Keyed To Differ

KD

Call For Key

**Cutting Services** 

Call For Workshop Services

Supplied With 3 Keys

5 Pin Mechanism

- Cylinder Retaining Screw Included
- Supplied with 3 Keys