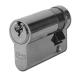

## Description

The Asec 5 pin half euro cylinder is a good entry level cylinder, it is supplied complete with 3 keys and a retaining screw and is available in a choice of sizes and finishes.

Keyed To Differ

## **Product Table**

**AS11581** 40mm (30/10) KD NP

**AS1189** 45mm (35/10) KD NP

**AS10848** 45mm (35/10) KD NP Visi

**AS1193** 45mm (35/10) KD PB

**AS10849** 45mm (35/10) KD PB Visi

**AS1190** 50mm (40/10) KD NP