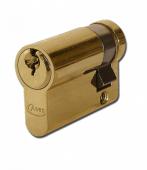

## Description

The Asec 5 pin half euro cylinder is a good entry level cylinder, it is supplied complete with 3 keys and a retaining screw and is available in a choice of sizes and finishes.

Keyed To Differ

## **Product Table**

**AS11581** 40mm (30/10) KD NP

**AS1189** 45mm (35/10) KD NP

**AS10848** 45mm (35/10) KD NP Visi

**AS1193** 45mm (35/10) KD PB

**AS10849** 45mm (35/10) KD PB Visi

**AS1190** 50mm (40/10) KD NP