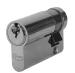

## Description

The Asec 5 pin half euro cylinder is a good entry level cylinder, it is supplied complete with 3 keys and a retaining screw and is available in a choice of sizes and finishes.

Keyed To Differ

## **Product Table**

**AS11581** 40mm (30/10) KD NP

**AS1189** 45mm (35/10) KD NP

**AS10848** 45mm (35/10) KD NP Visi

**AS1193** 45mm (35/10) KD PB

**AS10849** 45mm (35/10) KD PB Visi

**AS1190** 50mm (40/10) KD NP