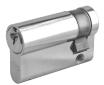

## Description

The Asec 5 pin half euro cylinder is a good entry level cylinder, it is supplied complete with 3 keys and a retaining screw and is available in a choice of sizes and finishes.

Keyed To Differ

KD

Call For Key

**Cutting Services** 

Call For Workshop Services

Supplied With 3 Keys

5 Pin Mechanism

- Cylinder Retaining Screw Included
- Supplied with 3 Keys