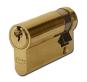

## Description

The Asec 5 pin half euro cylinder is a good entry level cylinder, it is supplied complete with 3 keys and a retaining screw and is available in a choice of sizes and finishes.

Keyed To Differ

KD

Call For Key

**Cutting Services** 

Call For Workshop Services

Supplied With 3 Keys

5 Pin Mechanism

- Cylinder Retaining Screw Included
- Supplied with 3 Keys