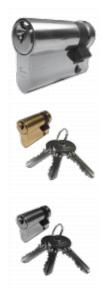

## Description

The Asec 5 pin half euro cylinder is a good entry level cylinder, it is supplied complete with 3 keys and a retaining screw and is available in a choice of sizes and finishes.

Keyed To Differ

KD

Call For Key

**Cutting Services** 

Call For Workshop Services

Supplied With 3 Keys

5 Pin Mechanism

- Cylinder Retaining Screw Included
- Supplied with 3 Keys