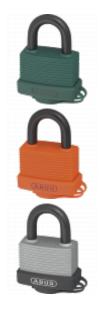

## Description

The ABUS 70AL series aluminium open shackle padlocks have a precision extruded, cut & drilled pure aluminium body & rustfree 5 pin tumbler mechanism. Featuring a zinc plated brass lock mechanism preventing chemical corrosion and a sealed lock body with cover seal, these padlocks can be used both indoors and outdoors.

#### **Features**

- Sealed lock body with cover seal protects cylinder against water & dirt
- Zinc plated brass lock mechanism prevents chemical corrosion
- Rust free 5 pin tumbler mechanism : With 65/40 keyway
- Precision extruded, cut & drilled pure aluminium body : Light & strong

### L19177

53mm Orange KA (6401) 70AL Boxed

#### L19179

53mm Yellow KA (6401) 70AL Boxed