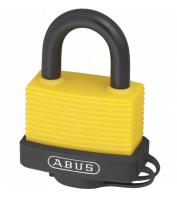

## Description

The ABUS 70AL series aluminium open shackle padlocks have a precision extruded, cut & drilled pure aluminium body & rustfree 5 pin tumbler mechanism. Featuring a zinc plated brass lock mechanism preventing chemical corrosion and a sealed lock body with cover seal, these padlocks can be used both indoors and outdoors.

#### **Features**

- Sealed lock body with cover seal protects cylinder against water & dirt
- Zinc plated brass lock mechanism prevents chemical corrosion
- Rust free 5 pin tumbler mechanism : With 65/40 keyway
- Precision extruded, cut & drilled pure aluminium body : Light & strong

#### L19179

53mm Yellow KA (6401) 70AL Boxed