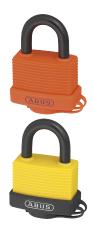

## Description

The ABUS 70AL series aluminium open shackle padlocks have a precision extruded, cut & drilled pure aluminium body & rustfree 5 pin tumbler mechanism. Featuring a zinc plated brass lock mechanism preventing chemical corrosion and a sealed lock body with cover seal, these padlocks can be used both indoors and outdoors.

#### **Features**

- Sealed lock body with cover seal protects cylinder against water & dirt
- Zinc plated brass lock mechanism prevents chemical corrosion
- Rust free 5 pin tumbler mechanism : With 65/40 keyway
- Precision extruded, cut & drilled pure aluminium body : Light & strong

### L19177

53mm Orange KA (6401) 70AL Boxed

#### L19179

53mm Yellow KA (6401) 70AL Boxed