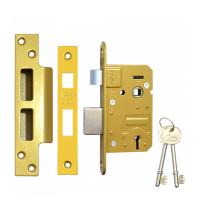

## **ASEC 5 Lever Sashlock**

## **Description**

5 lever Sashlock. EN 12209:2003 suitable for use on fire doors

5 Lever Mechanism

5 Year Guarantee

Keyed To Differ

Call For Key Cutting Services

Reversible Handing

Call For Workshop Services

### **Features**

- 5 year guarantee
- Reversible latch bolt
- Brass deadbolt with 2 hardened steel inserts
- 5 close gated levers with anti-pick device
- 2 plated steel keys / 500 differs
- Suitable for internal residential / office doors