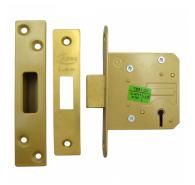

## **ASEC 5 Lever Deadlock**

## Description

5 lever deadlock. EN 12209:2003 suitable for use on fire doors

Supplied With 2 Keys

30 Minute 5 Lever Fire Rating Mechanism

5 Year Guarantee

Keyed To Differ

Call For Key Cutting Services

Reversible Handing

## **Features**

- 5 year guarantee
- Brass deadbolt with 2 hardened steel inserts
- 5 close gated levers with anti-pick device
- 2 plated steel keys / 500 differs
- Suitable for internal residential / office doors