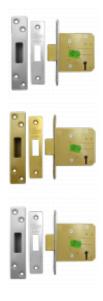

## **Product Table**

**AS1017** 64mm PB KD (Boxed)

**AS1016** 64mm SS KD (Boxed)

**AS1118** 64mm SS KD Visi

**AS1019** 76mm PB KD (Boxed)

**AS1121** 76mm PB KD Visi

**AS1018** 76mm SS KD (Boxed)

**AS1120** 76mm SS KD Visi