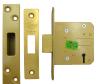

## **ASEC 5 Lever Deadlock**

## Description

5 lever deadlock. EN 12209:2003 suitable for use on fire doors

Supplied With 2 Keys

30 Minute 5 Lever Fire Rating Mechanism

5 Year Guarantee

Keyed To Differ

Call For Key Cutting Services

Reversible Handing

## **Features**

- 5 year guarantee
- Brass deadbolt with 2 hardened steel inserts
- 5 close gated levers with anti-pick device
- 2 plated steel keys / 500 differs
- Suitable for internal residential / office doors