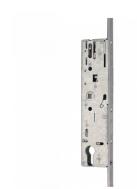

## **Description**

The Yale YS170 is a high quality multipoint locking system that has been designed with security and functionality in mind. This non-handed passive unit is suitable for use on the passive leaf of a French patio door and features a Euro profile centre case.

It is Secured by Design (Police approved specification) and compliant with both the PAS24 and BS6375 standards, the YS170 is a lock that has been built to withstand the elements and comes with 10 year mechanical and security guarantee from Yale as standard.

#### **Features**

- 10 Year Guarantee
- PAS24 & Secured by Design (SBD licence held by Yale Door & Window Solutions)
- Reversible
- Accepts standard 92mm unsprung handles
- 16mm faceplate
- Euro cylinder profile