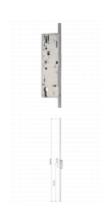

## **Description**

The Yale YS170 is a high quality multipoint locking system that has been designed with security and functionality in mind. This non-handed passive unit is suitable for use on the passive leaf of a French patio door and features a Euro profile centre case.

#### **Features**

- 10 Year Guarantee
- PAS24 & Secured by Design (SBD licence held by Yale Door & Window Solutions)
- Reversible
- Accepts standard 92mm unsprung handles
- 16mm faceplate
- Euro cylinder profile