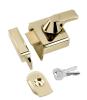

## YALE PBS3 & PBS4 Auto Deadlocking **Nightlatch**

### **Description**

These Yale high security nightlatches not only provide the highest level of resistance against known attack methods but they also allow for easy egress in case of emergency. Supplied with an anti-pick 6-pin cylinder, the BS3 & BS4 nightlatch features an anti-saw bolt and deadlocks automatically on the close of the door. The latch cannot be locked from the inside to allow for easy exit in case of a fire or emergency.

#### **Features**

- Snib to deadlock or hold back the latch
- Automatic deadlocking
- Anti-drill, pick, bump and carding
- Secured by Design (SBD licence held by Yale Retail UK)
- Ease of escape in case of emergency
- Internal handle cannot be locked from the inside