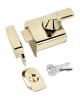

## YALE PBS3 & PBS4 Auto Deadlocking **Nightlatch**

### **Description**

These Yale high security nightlatches not only provide the highest level of resistance against known attack methods but they also allow for easy egress in case of emergency. Supplied with an anti-pick 6-pin cylinder, the BS3 & BS4 nightlatch features an anti-saw bolt and deadlocks automatically on the close of the door. The latch cannot be locked from the inside to allow for easy exit in case of a fire or emergency.

#### **Features**

- Snib to deadlock or hold back the latch
- Automatic deadlocking
- Anti-drill, pick, bump and carding
- Secured by Design (SBD licence held by Yale Retail UK)
- Ease of escape in case of emergency
- Internal handle cannot be locked from the inside