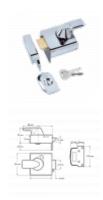

# **Product Table**

L26467

40mm BLUX Visi

### L25802

60mm BLUX Visi

### L25803

60mm CP Visi