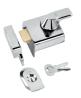

## YALE PBS3 & PBS4 Auto Deadlocking **Nightlatch**

### **Description**

These Yale high security nightlatches not only provide the highest level of resistance against known attack methods but they also allow for easy egress in case of emergency. Supplied with an anti-pick 6-pin cylinder, the BS3 & BS4 nightlatch features an anti-saw bolt and deadlocks automatically on the close of the door. The latch cannot be locked from the inside to allow for easy exit in case of a fire or emergency.

#### **Features**

- Snib to deadlock or hold back the latch
- Automatic deadlocking
- Anti-drill, pick, bump and carding
- Secured by Design (SBD licence held by Yale Retail UK)
- Ease of escape in case of emergency
- Internal handle cannot be locked from the inside