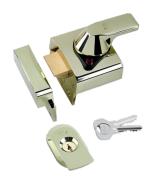

## YALE PBS3 & PBS4 Auto Deadlocking **Nightlatch**

### **Description**

These Yale high security nightlatches not only provide the highest level of resistance against known attack methods but they also allow for easy egress in case of emergency. Supplied with an anti-pick 6-pin cylinder, the BS3 & BS4 nightlatch features an anti-saw bolt and deadlocks automatically on the close of the door. The latch cannot be locked from the inside to allow for easy exit in case of a fire or emergency.

#### **Features**

- Snib to deadlock or hold back the latch
- Automatic deadlocking
- Anti-drill, pick, bump and carding
- Secured by Design (SBD licence held by Yale Retail UK)
- Ease of escape in case of emergency
- Internal handle cannot be locked from the inside