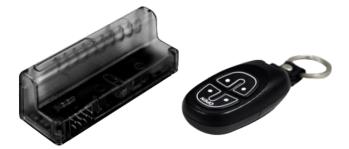

## Description

The Yale Remote Keyfob and Module Kit gives users the ability to open their door lock with a remote control and is compatible with Yale Conexis L1, Yale Keyless Connecte and Yale Keyfree Connected Smart Door Locks. The Keyfree works with up to five keyfobs at a time, so additional keyfobs are an ideal way to give access to family members or trusted visitors.

## **Features**

- Locking/unlocking range of 10m
- Open your door using a Remote Fob
- To be used with Keyfree Connected Smart Locks
- Kit includes: 1 x remote control fob and 1 x remote control module