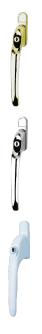

## Description

The Yale YWHLCK40N is a replacement window handle for PVCu windows. This particular product is inline and fits all concealed espagnolette and shootbolt locking systems, as well as providing extra security as it is push button operated with key deadlocking. Please note: the product supplied may differ slightly from the image shown.





Supplied With 1 Key AR .



2 Year Guarantee Reversible Handing

## Features

- 2 Year Guarantee
- 40mm Long Spindle
- Includes key, fixing screws and cover cap
- Push button operation with key deadlocking for additional security
- Fits all concealed espagnolette and shootbolt locking systems
- Replacement window handle for PVCu windows

## **Product Table**



## L23594

Gold

L23593 Polished Chrome

**L23592** White