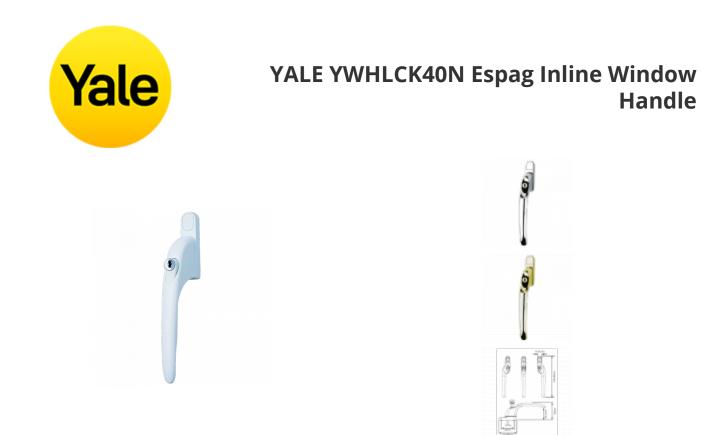

## Description

The Yale YWHLCK40N is a replacement window handle for PVCu windows. This particular product is inline and fits all concealed espagnolette and shootbolt locking systems, as well as providing extra security as it is push button operated with key deadlocking. Please note: the product supplied may differ slightly from the image shown.

## Features

- 2 Year Guarantee
- 40mm Long Spindle
- Includes key, fixing screws and cover cap
- Push button operation with key deadlocking for additional security
- Fits all concealed espagnolette and shootbolt locking systems
- Replacement window handle for PVCu windows