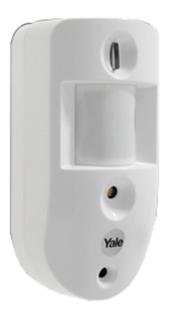

## YALE EF-PC PIR Camera

## **Description**

The Yale EF-PC PIR Camera is the ideal security measure for a single room. Compatible with your smartphone, this camera is motion activated and captures still images the moment someone moves around the room in which the camera is installed. The captured images can be viewed using a iPhone/Android Smartphone or via a standard PC Web browser. It is also possible to have the images sent straight to your Smartphone at any time.

## **Features**

- Still images
- For use with smartphone alarm only
- Ideal for securing a single room
- Easy Fit
- Suitable with the Yale EF-KIT3 Easy Fit Alarm Kit 4

## **Product Table**

**L23519** PIR Camera