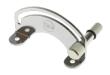

## **Description**

The Yale P-YLPR Letter Plate Restrictor restricts the opening of the letter plate from the inside of your house. Adjustable to allow full closure, part restriction or full opening, the letter plate restrictor can prevent visibility of occupancy and reduces the risk of vandalism, fishing and lock manipulation. The Yale P-YLPR is simple to fit, compatible with most letter plates, and suitable for wooden, PVCu & composite doors.

## **Features**

- Easy to install
- Prevents visibility of occupancy
- Reduce risk of vandalism, fishing and lock manipulation
- Adjustable to allow full closure, part restriction or full opening
- Compatible with most letter plates
- Suitable for Wooden, PVCu & Composite Doors