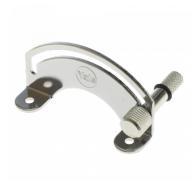

## **Description**

The Yale P-YLPR Letter Plate Restrictor restricts the opening of the letter plate from the inside of your house. Adjustable to allow full closure, part restriction or full opening, the letter plate restrictor can prevent visibility of occupancy and reduces the risk of vandalism, fishing and lock manipulation. The Yale P-YLPR is simple to fit, compatible with most letter plates, and suitable for wooden, PVCu & composite doors.

## **Features**

- Easy to install
- Prevents visibility of occupancy
- Reduce risk of vandalism, fishing and lock manipulation
- Adjustable to allow full closure, part restriction or full opening
- Compatible with most letter plates
- Suitable for Wooden, PVCu & Composite Doors