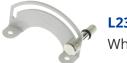

**Description**

The Yale P-YLPR Letter Plate Restrictor restricts the opening of the letter plate from the inside of your house. Adjustable to allow full closure, part restriction or full opening, the letter plate restrictor can prevent visibility of occupancy and reduces the risk of vandalism, fishing and lock manipulation. The Yale P-YLPR is simple to fit, compatible with most letter plates, and suitable for wooden, PVCu & composite doors.



2 Year Guarantee

## **Features**

- Easy to install
- Prevents visibility of occupancy
- Reduce risk of vandalism, fishing and lock manipulation
- Adjustable to allow full closure, part restriction or full opening
- Compatible with most letter plates
- Suitable for Wooden, PVCu & Composite Doors

## **Product Table**



**L23521** Chrome - Boxed



**L23522** White - Boxed