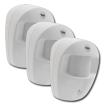

## YALE EF-PETPIR Easy Fit Wirefree Pet Friendly PIR Detector





## **Description**

A wire free PIR motion detector for use with the Yale Easy Fit range of alarms, it activates the alarm when it detects movement however should not do so for a single animal under 27Kg.



2 Year Guarantee

## **Features**

- Can be added at the time of installation or at a later date
- Suitable for garages & outbuildings
- For use on extra rooms that need protection, such as lounge, bedroom or extension
- Will not be triggered by a pet that weighs below 27kg (not suitable for multiple pets)
- When the alarm is set, the infrared sensor will pick up movement and activate the siren
- Ideally placed in the corner of any room

## **Product Table**



**L22075** Set of 3



**L22074** Single Unit