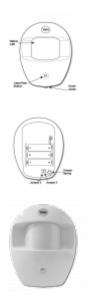

## **Description**

A wire free PIR motion detector for use with the Yale Easy Fit range of alarms, it activates the alarm when it detects movement however should not do so for a single animal under 27Kg.

## **Features**

- Can be added at the time of installation or at a later date
- Suitable for garages & outbuildings
- For use on extra rooms that need protection, such as lounge, bedroom or extension
- Will not be triggered by a pet that weighs below 27kg (not suitable for multiple pets)
- When the alarm is set, the infrared sensor will pick up movement and activate the siren
- Ideally placed in the corner of any room