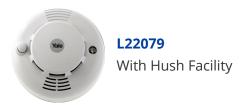

## **Features**

- 10 Minute hush facility
- LED Light
- Built in siren that sounds on the device when smoke is detected
- Activates your house alarm in the event of a fire