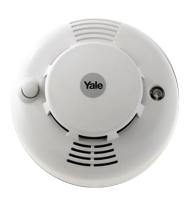

## YALE EF-SD Easy Fit Wirefree Optical Smoke Detector

## **Description**

A wire free optical smoke detector for use with the Yale Easy Fit range of alarms. Once the concentration of the smoke exceeds the set threshold value, the Smoke Detector transmits a signal to the control panel. After the transmission is completed, the smoke detector then activates its local built-in buzzer with the LED flashing. It will check the smoke concentration every 10 seconds, and should it be over the threshold it will continue the local siren warning.

## **Features**

- 10 Minute hush facility
- LED Light
- Built in siren that sounds on the device when smoke is detected
- Activates your house alarm in the event of a fire