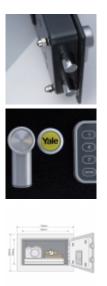

## Description

The Yale YSV200DB1 is a digital cupboard safe supplied with 2 radial type manual override keys. There is a time lock feature activated after 3 incorrect entries and a low battery indicator.

## **Features**

- Time Lock sets after 3 incorrect entries for 20 seconds and then 6 minutes after 6 consecutive times
- Two LED light indicators, green to open, red for error (flashes to indicate low battery)
- Radial type cylinder, supplied with 2 manual over-ride keys (100 differs)
- Opens with combination of 3 to 8 digits (10,000 combinations)
- 16mm locking bolts manually retracted by a handle
- 2.5mm steel walls, 4mm doors