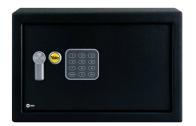

## YALE YSV200DB1 Digital Cupboard Safe

## Description

The Yale YSV200DB1 is a digital cupboard safe supplied with 2 radial type manual override keys. There is a time lock feature activated after 3 incorrect entries and a low battery indicator.

## **Features**

- Time Lock sets after 3 incorrect entries for 20 seconds and then 6 minutes after 6 consecutive times
- Two LED light indicators, green to open, red for error (flashes to indicate low battery)
- Radial type cylinder, supplied with 2 manual over-ride keys (100 differs)
- Opens with combination of 3 to 8 digits (10,000 combinations)
- 16mm locking bolts manually retracted by a handle
- 2.5mm steel walls, 4mm doors