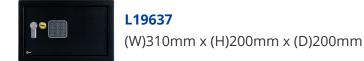

## YALE YSV200DB1 Digital Cupboard Safe





## Description

The Yale YSV200DB1 is a digital cupboard safe supplied with 2 radial type manual override keys. There is a time lock feature activated after 3 incorrect entries and a low battery indicator.

## **Features**

- Time Lock sets after 3 incorrect entries for 20 seconds and then 6 minutes after 6 consecutive times
- Two LED light indicators, green to open, red for error (flashes to indicate low battery)
- Radial type cylinder, supplied with 2 manual over-ride keys (100 differs)
- Opens with combination of 3 to 8 digits (10,000 combinations)
- 16mm locking bolts manually retracted by a handle
- 2.5mm steel walls, 4mm doors

## **Product Table**