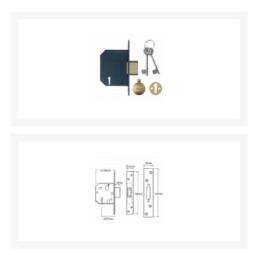

### YALE PM562 5 Lever Deadlock

# **Description**

The Yale PM562 is a British Standard mortice lock and is insurance approved, it offers the maximum level of security for external wooden doors.

10 Year Guarantee

Supplied With 2 Keys

5 Lever Mechanism

### **Features**

- Anti drill lock case
- Recommended by insurance companies and police
- Kitemarked to BS3621: 2007
- 20mm anti-saw deadbolt
- Secured by Design (Police approved specification)
- 10 year guarantee