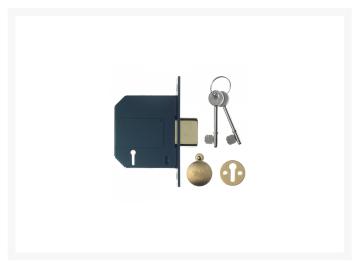

### YALE PM562 5 Lever Deadlock

# **Description**

The Yale PM562 is a British Standard mortice lock and is insurance approved, it offers the maximum level of security for external wooden doors.

10 Year Guarantee

Supplied With 2 Keys

5 Lever Mechanism

### **Features**

- Anti drill lock case
- Recommended by insurance companies and police
- Kitemarked to BS3621: 2007
- 20mm anti-saw deadbolt
- Secured by Design (Police approved specification)
- 10 year guarantee