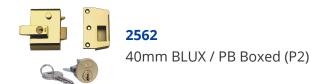

### **Product Table**

2564

40mm BLUX / PB Visi (P2)

**2573** 40mm DMG / PB Boxed (P2)

**3100** 40mm DMG / PB Visi (P2)