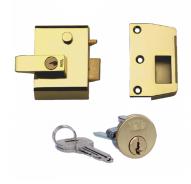

## Description

This 6 pin Yale nightlatch automatically deadlocks on closing the door. There is a snib function to hold the latch back and an internal lockable handle for increased security.

Keyed To Differ

#### **Features**

- Particularly suitable for glass panel doors
- Automatically deadlocked when door is in the closed position