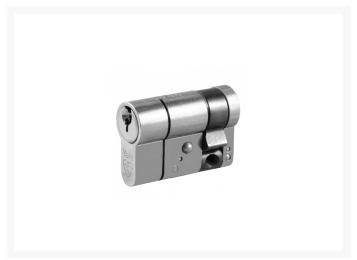

### **Description**

The Yale AS Series Euro Profile cylinder has been developed to provide resistance against known cylinder attack methods. The AS series offers British Kitemarked TS007:2012 1 star security and has been tested to the British Standard BS EN1303:2005.

AS Series cylinders have been developed with additional protective features to strengthen the cylinder, make it harder to grip and protect against cylinder snapping. Suitable as a replacement product on PVCu, wood and composite doors, this cylinder is Secured by Design (Police approved specification) and recommended for use on doors that require a high level of security against physical and manipulation attacks.