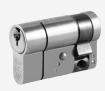

# YALE Snap Resistant Euro Half Cylinder

### **Description**

The Yale AS Series Euro Profile cylinder has been developed to provide resistance against known cylinder attack methods. The AS series offers British Kitemarked TS007:2012 1 star security and has been tested to the British Standard BS EN1303:2005.

AS Series cylinders have been developed with additional protective features to strengthen the cylinder, make it harder to grip and protect against cylinder snapping. Suitable as a replacement product on PVCu, wood and composite doors, this cylinder is Secured by Design (Police approved specification) and recommended for use on doors that require a high level of security against physical and manipulation attacks.