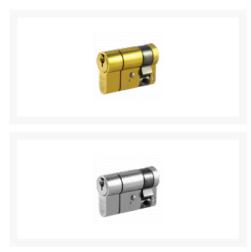

#### L18325

45mm (35/10) KD NP Visi

### L18326

45mm (35/10) KD PB Visi

### L18327

50mm (40/10) KD NP Visi