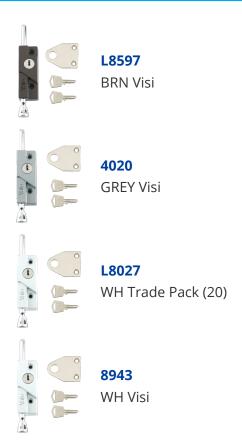

## YALE 8K116 Multi Purpose Bolt





## **Description**

The Yale 8K116 is a multi purpose surface mounted door security bolt. It can be used on sliding patio doors, hinged doors, and aluminium or wooden doors.





Supplied With 2 Keys

Keyed To Differ

## **Features**

- Steel bolt is pushed to close, pulled to open, and locked in the closed position by use of the key
- Key is removable in both locked and unlocked positions
- Supplied with soffit keep plate and 2 ferrules, plus mounting screws and non removable 'clutch head' screws for both wood and metal
- Suitable for wood and metal, hinged and sliding doors

## **Product Table**