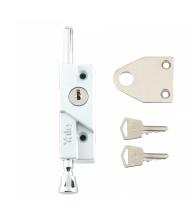

## YALE 8K116 Multi Purpose Bolt

## **Description**

The Yale 8K116 is a multi purpose surface mounted door security bolt. It can be used on sliding patio doors, hinged doors, and aluminium or wooden doors.

Supplied With 2 Keys

Keyed To Differ

## **Features**

- Steel bolt is pushed to close, pulled to open, and locked in the closed position by use of the key
- Key is removable in both locked and unlocked positions
- Supplied with soffit keep plate and 2 ferrules, plus mounting screws and non removable 'clutch head' screws for both wood and metal
- Suitable for wood and metal, hinged and sliding doors