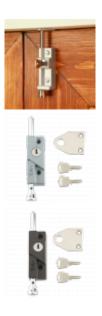

## **Description**

The Yale 8K116 is a multi purpose surface mounted door security bolt. It can be used on sliding patio doors, hinged doors, and aluminium or wooden doors.

Supplied With 2 Keys

Keyed To Differ

## **Features**

- Steel bolt is pushed to close, pulled to open, and locked in the closed position by use of the key
- Key is removable in both locked and unlocked positions
- Supplied with soffit keep plate and 2 ferrules, plus mounting screws and non removable 'clutch head' screws for both wood and metal
- Suitable for wood and metal, hinged and sliding doors