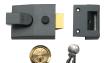

# **Description**

The Yale 84 & 88 range is a modern non deadlocking nightlatch complete with snib to hold back the latch. It is non handed because the latch can be easily reversed and comes with a 2 year manufacturers guarantee.

### **Features**

- Reverse strikes available to suit outward opening doors
- Latchbolt is easily reversible on site