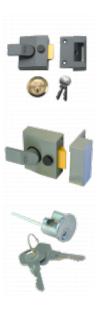

# **Description**

The Yale 84 & 88 range is a modern non deadlocking nightlatch complete with snib to hold back the latch. It is non handed because the latch can be easily reversed and comes with a 2 year manufacturers guarantee.

### **Features**

- Reverse strikes available to suit outward opening doors
- Latchbolt is easily reversible on site