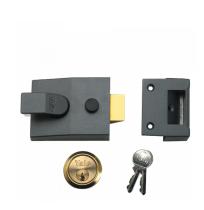

# **Description**

The Yale 84 & 88 range is a modern non deadlocking nightlatch complete with snib to hold back the latch. It is non handed because the latch can be easily reversed and comes with a 2 year manufacturers guarantee.

### **Features**

- Reverse strikes available to suit outward opening doors
- Latchbolt is easily reversible on site