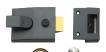

# **Description**

The Yale 84 & 88 range is a modern non deadlocking nightlatch complete with snib to hold back the latch. It is non handed because the latch can be easily reversed and comes with a 2 year manufacturers guarantee.

### **Features**

- Reverse strikes available to suit outward opening doors
- Latchbolt is easily reversible on site