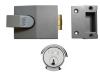

## YALE 81 Rollerbolt Nightlatch

## Description

The Yale 81 is a 60mm nightlatch with rollerbolt to allow push/pull action. The rollerbolt is also an extended throw deadbolt, which can be unlocked from both sides.

Keyed To Differ

ો

Call For Key Cutting

## **Features**

- Versions including a cylinder supplied with 2 keys
- Turn handle operation from inside
- Key operation from outside
- Prevents accidental lock out
- 2 year guarantee
- Bolt extends from 9mm to 20mm when thrown