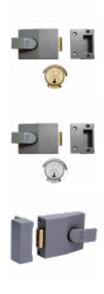

## Description

The Yale 81 is a 60mm nightlatch with rollerbolt to allow push/pull action. The rollerbolt is also an extended throw deadbolt, which can be unlocked from both sides.

Keyed To Differ

ો

Call For Key Cutting

## **Features**

- Versions including a cylinder supplied with 2 keys
- Turn handle operation from inside
- Key operation from outside
- Prevents accidental lock out
- 2 year guarantee
- Bolt extends from 9mm to 20mm when thrown

## **Product Table**

4372 60mm DMG No Cylinder Boxed

2655 60mm DMG with PB Cylinder Boxed

2657 60mm DMG with SC Cylinder Boxed