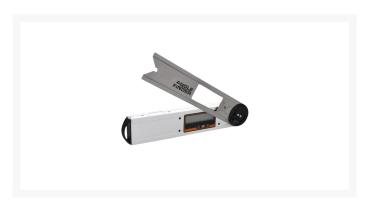

### **Description**

This Digital Angle Finder from Xpert allows angles from 0°-220° with a resolution of 0.05° and can increase to 360° if the locking knob is removed. Featuring a clear LCD display with digital screen for easy reading, this product is easy to use and has an automatic shut off after 5 minutes, as well as a built in spirit level, aluminium fixing blade which can be locked at any angle, and it is supplied complete with a 3v Lithium battery.

#### **Features**

- Aluminium fixing blade is lockable at any angle
- Clear LCD display with digital screen
- Built in spirit level
- 4 locking holes which allow angles from 0°-220° with a resolution of 0.05°
- Auto shut off after 5 minutes