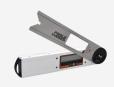

### **Description**

This Digital Angle Finder from Xpert allows angles from 0°-220° with a resolution of 0.05° and can increase to 360° if the locking knob is removed. Featuring a clear LCD display with digital screen for easy reading, this product is easy to use and has an automatic shut off after 5 minutes, as well as a built in spirit level, aluminium fixing blade which can be locked at any angle, and it is supplied complete with a 3v Lithium battery.

#### **Features**

- Aluminium fixing blade is lockable at any angle
- Clear LCD display with digital screen
- Built in spirit level
- 4 locking holes which allow angles from 0°-220° with a resolution of 0.05°
- Auto shut off after 5 minutes