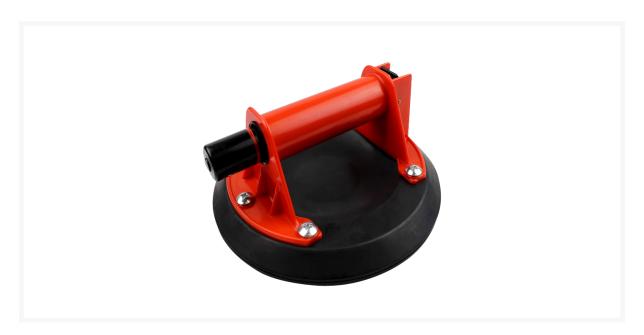

## **XPERT 8 Inch Vacuum Glass Lifter**

## **Description**

The large 8 inch Glass Lifter from Xpert is an ideal solution for safely transporting glass. With an 8 inch rubber vacuum pad and heavy duty ABS handle and frame, this lifter has the special feature of a pump action indicator, which will inform users if additional pumping is required to move the glass safely. It is capable of lifting a maximum weight of 100kg and comes supplied in a compact hardback carry case to protect the rubber pad.

## **Features**

- Pump action indicator
- Heavy duty suction cup lifter to help transport glass safely
- Rubber vacuum pad with 8 inch diameter
- Maximum lifting weight of 100kg
- Heavy duty ABS handle and frame