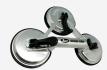

# **XPERT Cup Glass Suction Lifter**

## **Description**

For a safer way to transport glass, these heavy duty suction cup lifters from Xpert are the ideal solution. With 123mm rubber pads, aluminium handles and frames with a non-slip cross-hatched handle grip, these lifters are available in 1, 2 or 3 cup configurations depending on weight requirements (see maximum weights below).

#### **Features**

- Aluminium handle and frame
- Heavy duty suction cup lifters to help transport glass safely
- Rubber suction pads with 123mm diameter
- Available in 1, 2 or 3 cup configurations depending on weight requirements
- Non-slip cross-hatched handle grip