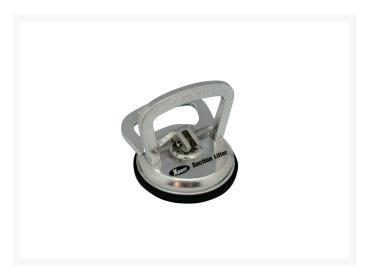

## **Description**

For a safer way to transport glass, these heavy duty suction cup lifters from Xpert are the ideal solution. With 123mm rubber pads, aluminium handles and frames with a non-slip cross-hatched handle grip, these lifters are available in 1, 2 or 3 cup configurations depending on weight requirements (see maximum weights below).

### L27557

1 Cup Lifter - Max 35kg