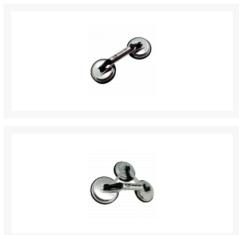

# **XPERT Cup Glass Suction Lifter**





## **Description**

For a safer way to transport glass, these heavy duty suction cup lifters from Xpert are the ideal solution. With 123mm rubber pads, aluminium handles and frames with a non-slip cross-hatched handle grip, these lifters are available in 1, 2 or 3 cup configurations depending on weight requirements (see maximum weights below).

#### **Features**

- Aluminium handle and frame
- Heavy duty suction cup lifters to help transport glass safely
- Rubber suction pads with 123mm diameter
- Available in 1, 2 or 3 cup configurations depending on weight requirements
- Non-slip cross-hatched handle grip

## **Product Table**



### L27557

1 Cup Lifter - Max 35kg



### L27558

2 Cup Lifter - Max 85kg



#### L27559

3 Cup Lifter - Max 140kg