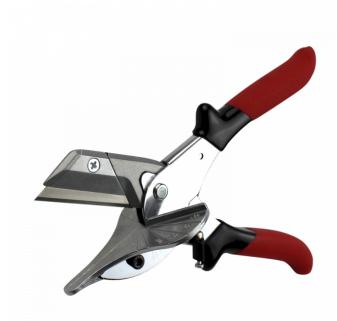

## XPERT SK2 Mitre Shears with Quick Change Blade

## **Description**

These Mitre Shears with `Quick Change Blade` and multi angled base from Xpert are ideal for cutting uPVC trims, gaskets and stripped wood, providing clean cuts and precise angles. With its easy to replace quick change blades, for extra comfort and security this product also features cushioned, non-slip handles with a safety lock function.

## **Features**

- Gives clean cuts and precise angles
- Cushioned anti-slip handle
- Safety lock handle
- Multi-angled base 45°-90°
- Quick change Stanley type blades