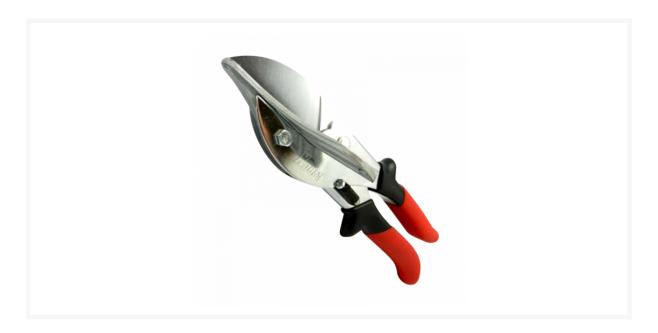

## XPERT SK5 Mitre Shears Fixed Blade

## **Description**

The Fixed Blade SK5 Mitre Shears from Xpert provide clean cuts and precise angles. This product has a fixed blade on a multi angled base, and is ideal for cutting thicker uPVC trims, gaskets and stripped wood. For extra comfort and security, it also features cushioned, non-slip handles with a safety lock function, spare blades available as an additional item.

## **Features**

- Gives clean cuts and precise angles
- Multi-angled base 45°-90°
- Fixed blade
- Cushioned anti-slip handle
- Ideal for cutting thicker PU trims, gaskets and stripped wood