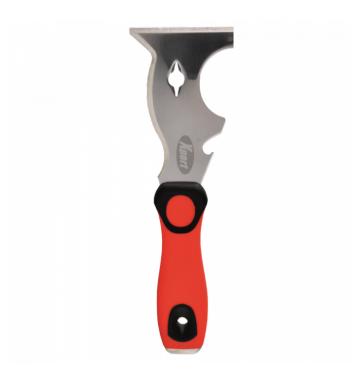

## **Description**

This invaluable 10 in 1 Multi Purpose Knife from Xpert features a strong chrome blade, a steel `hammer` end cap and a cushioned non slip handle for safety and comfort.

This knife has many features and uses including a chisel end, surface scraper / spreader, paint can opener, nail / tack remover, roller cleaner, bottle opener, hammer end, concave scraper, convex scraper and a pointed scraper.

## **Features**

- 10 in 1 functionality
- Ideal for removing window beads
- Strong chrome blade to avoid bending
- Cushioned anti-slip handle
- Steel hammer end cap