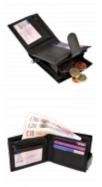

## Description

100% soft nappa bifold leather wallet from Bee-Secure, containing RFID technology to help protect your card data from skimming. This item features 3 card storage slots, 1 visible ID slot, zip fastening coin purse and closing tab for extra security. Please note that this is a preventative measure and the security of wallets, cards & vehicles lies solely with the owner.

## **Features**

- Ultra soft nappa leather (100% leather)
- RFID technology helps to protect your card data
- 1 visible ID slot
- 3 slots for credit cards
- Tab closure for extra security
- Concealed zip fastenings