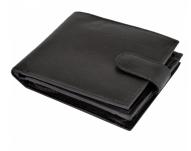

## BEE-SECURE Black Leather Bifold RFID Wallet With Coin Purse

## Description

100% soft nappa bifold leather wallet from Bee-Secure, containing RFID technology to help protect your card data from skimming. This item features 3 card storage slots, 1 visible ID slot, zip fastening coin purse and closing tab for extra security. Please note that this is a preventative measure and the security of wallets, cards & vehicles lies solely with the owner.

## **Features**

- Ultra soft nappa leather (100% leather)
- RFID technology helps to protect your card data
- 1 visible ID slot
- 3 slots for credit cards
- Tab closure for extra security
- Concealed zip fastenings