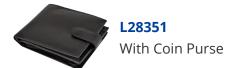

## BEE-SECURE Black Leather Bifold RFID Wallet With Coin Purse

## Description

100% soft nappa bifold leather wallet from Bee-Secure, containing RFID technology to help protect your card data from skimming. This item features 3 card storage slots, 1 visible ID slot, zip fastening coin purse and closing tab for extra security. Please note that this is a preventative measure and the security of wallets, cards & vehicles lies solely with the owner.

## **Features**

- Ultra soft nappa leather (100% leather)
- RFID technology helps to protect your card data
- 1 visible ID slot
- 3 slots for credit cards
- Tab closure for extra security
- Concealed zip fastenings