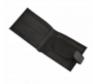

## **Description**

100% soft nappa bifold leather wallet from Bee-Secure, containing RFID technology to help protect your card data from skimming. This item features 6 card storage slots, money pouch and closure tab for extra security. Please note that RFID protection is a preventative measure and the security of wallets, cards & vehicles lies solely with the owner.

## **Features**

- Ultra soft nappa leather (100% leather)
- Tab closure for extra security
- Handy cash pouch and money slot with concealed zip
- RFID technology helps to protect your card data