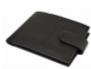

## **Description**

100% soft nappa bifold leather wallet from Bee-Secure, containing RFID technology to help protect your card data from skimming. This item features 6 card storage slots, money pouch and closure tab for extra security. Please note that RFID protection is a preventative measure and the security of wallets, cards & vehicles lies solely with the owner.

## **Features**

- Ultra soft nappa leather (100% leather)
- Tab closure for extra security
- Handy cash pouch and money slot with concealed zip
- RFID technology helps to protect your card data