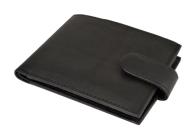

## **Description**

100% soft nappa bifold leather wallet from Bee-Secure, containing RFID technology to help protect your card data from skimming. This item features 6 card storage slots, money pouch and closure tab for extra security. Please note that RFID protection is a preventative measure and the security of wallets, cards & vehicles lies solely with the owner.

## **Features**

- Ultra soft nappa leather (100% leather)
- Tab closure for extra security
- Handy cash pouch and money slot with concealed zip
- RFID technology helps to protect your card data