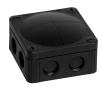

## **Description**

The 308/5 Junction Box from Asec is made from thermoplastic polypropylene with a spacious bellied cover and comes supplied with all required fixings including a mounting clip for snap-on fixing. It is to be used for electrical installations and is ideal for use with the Lynteck range of lighting. For added convenience, cable glands can be mounted directly to the integrated thread without requiring the use of locknuts. The device is rated IP66 with membrane or membrane screws and IP67 with cable glands; this weather and UV resistance makes them well suited to external installations.

## **Product Table**

**AS11582** Black

AS11583 White