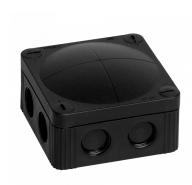

## **Description**

The 308/5 Junction Box from Asec is made from thermoplastic polypropylene with a spacious bellied cover and comes supplied with all required fixings including a mounting clip for snap-on fixing. It is to be used for electrical installations and is ideal for use with the Lynteck range of lighting. For added convenience, cable glands can be mounted directly to the integrated thread without requiring the use of locknuts. The device is rated IP66 with membrane or membrane screws and IP67 with cable glands; this weather and UV resistance makes them well suited to external installations.

## **Product Table**

**AS11582** Black

AS11583 White