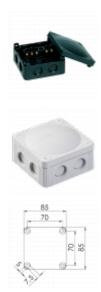

## **Description**

The 308/5 Junction Box from Asec is made from thermoplastic polypropylene with a spacious bellied cover and comes supplied with all required fixings including a mounting clip for snap-on fixing. It is to be used for electrical installations and is ideal for use with the Lynteck range of lighting. For added convenience, cable glands can be mounted directly to the integrated thread without requiring the use of locknuts. The device is rated IP66 with membrane or membrane screws and IP67 with cable glands; this weather and UV resistance makes them well suited to external installations.

## **Features**

- Weather and UV resistant
- Ideal for external installation
- 5-pin terminals
- Bellied thermoplastic cover provides extra internal space
- Supplied complete with all required fixings