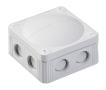

## **Description**

The 308/5 Junction Box from Asec is made from thermoplastic polypropylene with a spacious bellied cover and comes supplied with all required fixings including a mounting clip for snap-on fixing. It is to be used for electrical installations and is ideal for use with the Lynteck range of lighting. For added convenience, cable glands can be mounted directly to the integrated thread without requiring the use of locknuts. The device is rated IP66 with membrane or membrane screws and IP67 with cable glands; this weather and UV resistance makes them well suited to external installations.

## **Product Table**

**AS11582** Black

AS11583 White