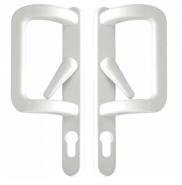

## Description

The Winlock Bombardier Patio Handles are designed for use on sliding patio doors. With a downward operating lever and separate key deadlocking facility, these stylish handles are available to purchase in a variety of finishes.