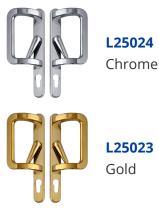

## **WINLOCK Bombardier Patio Handle**





## Description

The Winlock Bombardier Patio Handles are designed for use on sliding patio doors. With a downward operating lever and separate key deadlocking facility, these stylish handles are available to purchase in a variety of finishes.



Complies To BS EN 1670



**Operated By Euro** Cylinder



**Reversible Handing** 

## **Features**

- Available in a range of finishes
- Downward operating lever with separate key deadlocking facility
- Screw and spindle pack suitable for 47-60mm door thickness
- Designed for sliding patio doors

## **Product Table**



L25024

L25023