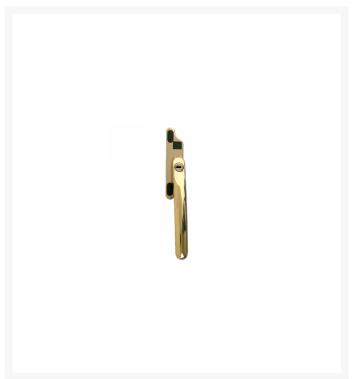

## Winlock Odyssey Offset 48mm Tongue Drive Window Handle

## **Description**

The Odyssey Tongue Drive is especially suitable for aluminium window applications. It is easily reversible in the field and is fitted as standard with a cropable 48mm tongue

Supplied With 1 Key

## **Features**

- Predominantly used on aluminium windows
- Non Handed
- Special locking plugs to avoid damage on site
- Croppable 48mm tongue
- Includes screw cover and 1 key
- Manufactured in the UK

## **Product Table**

| <b>L22616</b> Dark Gold |
|-------------------------|
| L22615 Satin Chrome     |
| <b>L22614</b> White     |