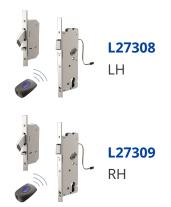

half euro cylinder, although a cylinder is not required to lock or unlock the door (cylinders and batteries sold separately). This is such a convenient locking solution as it eliminates the need for keys, increasing efficiency and peace of mind regarding locking times. The lock supports up to 10 remote control fobs per door, each with 18.4 billion rolling code combinations.



45mm Backset



92mm Centres



Operated By Euro Cylinder



Passage Set Facility

## **Features**

- Optional snib
- To suit inward opening doors
- Remote features Rolling Code, meaning it scrambles after each use for added security
- Powered by 4 x AA batteries with 2-3 years lifespan (sold separately)
- Unlocked by remote control no keys required
- Automatic locking when the door is closed

## **Product Table**