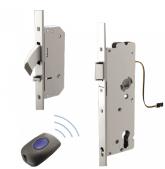

## **Description**

The Winkhaus blueMatic AV2-B is a keyless, remote operated door locking system which locks via an automatic slam lock feature, ensuring the door locks upon closure. The unit requires 2 x AA batteries, giving it a battery life of 2 - 3 years, and will take a double or half euro cylinder, although a cylinder is not required to lock or unlock the door (cylinders and batteries sold separately). This is such a convenient locking solution as it eliminates the need for keys, increasing efficiency and peace of mind regarding locking times. The lock supports up to 10 remote control fobs per door, each with 18.4 billion rolling code combinations.

## **Features**

- Optional snib
- To suit inward opening doors
- Remote features Rolling Code, meaning it scrambles after each use for added security
- Powered by 4 x AA batteries with 2-3 years lifespan (sold separately)
- Unlocked by remote control no keys required
- Automatic locking when the door is closed