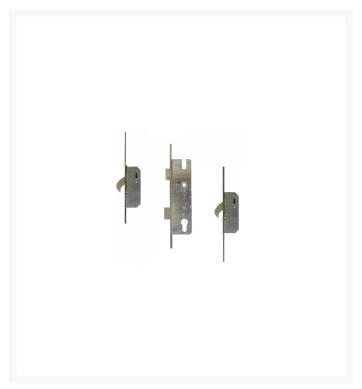

## WINKHAUS Cobra Keywind Latch & Deadbolt 20mm Radius Faceplate - 2 Hook

## **Description**

Keywind operated latch & deadbolt multipoint lock system by Winkhaus with 92mm centres, 20mm wide radius faceplate, a single spindle and 2 hooks. This unit is supplied without keeps however they are available to purchase separately.

## **Features**

- All Winkhaus Cobra gearboxes are performance tested to 100,000 cycles
- 20mm radius faceplate
- Latch & deadbolt
- Single spindle
- Reversible
- Key operated