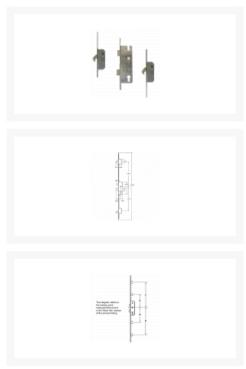

## WINKHAUS Cobra Keywind Latch & Deadbolt 20mm Radius Faceplate - 2 Hook

## **Description**

Keywind operated latch & deadbolt multipoint lock system by Winkhaus with 92mm centres, 20mm wide radius faceplate, a single spindle and 2 hooks. This unit is supplied without keeps however they are available to purchase separately.

35mm Backset

45mm Backset

92mm Centres

Operated By Euro Cylinder

PAS23 & PAS24

Secured by Design Approved

Sold Secure Approved