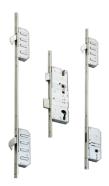

## **Description**

The Cobra Lever Operated Latch & Deadbolt multipoint lock with 3 hook locking points from Winkhaus features an integrated Entryguard facility which operates like a door chain, allowing the occupier to view who is at the door without opening the door completely.

## **Features**

- Split spindle
- All Winkhaus Cobra gearboxes are performance tested to 100,000 cycles
- Square forends
- Integrated Entryguard facility operates like a door chain, allowing occupier to see who is at the door before opening
- 16mm wide flat faceplate
- Latch & deadbolt