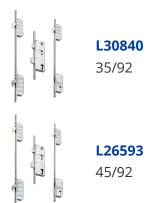

35mm Backset

45mm Backset

92mm Centres

Operated By Euro Cylinder

PAS23 & PAS24

Secured by Design Approved

Sold Secure Approved