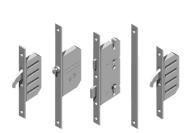

### **Description**

The Winkhaus lever operated EFGA 2 hook multipoint lock with Entryguard and a lock facility has a 16mm faceplate and is ideal for use on UPVC & composite doors. The automatically engaging Entryguard bar restricts the door opening and provides home owners a more secure option than the traditional door chain. Key holders are able to disengage the Entryguard bar from the outside.

In addition to this, the euro cylinder operated lockout box can be used to lock out the operation of the centre case. This ideal for situations where additional security is required, such as leaving the property for an extended period of time.

With anti-push back hooks and a secure locking mechanism using sintered metal gears for increased lifespan, it's no wonder the Winkhaus Cobra range of multipoint locks is Secured by Design (Police approved specification).