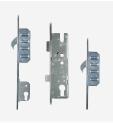

# WINKHAUS Cobra Long Lever Operated Latch & Deadbolt Split Spindle - 2 Hook & Lockout

### **Description**

Lever operated latch & deadbolt multipoint lock system by Winkhaus which is fitted with a lockout facility box, the euro cylinder operated lockout box effectively locks out the operation of the centre case making it ideal for situations such as additional security if leaving a home for an extended period of time. It has 92mm centres, 16mm wide faceplate, a split spindle and 2 hooks.

### **Features**

- 16mm faceplate
- Euro lockout facility box locks out centre case operation
- Euro profile lock case
- Latch & deadbolt
- All Winkhaus Cobra gearboxes are performance tested to 100,000 cycles
- Split spindle