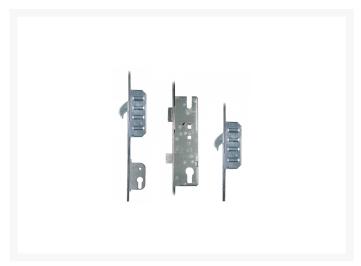

### **Description**

Lever operated latch & deadbolt multipoint lock system by Winkhaus which is fitted with a lockout facility box, the euro cylinder operated lockout box effectively locks out the operation of the centre case making it ideal for situations such as additional security if leaving a home for an extended period of time. It has 92mm centres, 16mm wide faceplate, a split spindle and 2 hooks.

### **Features**

- 16mm faceplate
- Euro lockout facility box locks out centre case operation
- Euro profile lock case
- Latch & deadbolt
- All Winkhaus Cobra gearboxes are performance tested to 100,000 cycles
- Split spindle