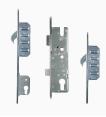

# WINKHAUS Cobra Long Lever Operated Latch & Deadbolt Split Spindle - 2 Hook & Lockout

### **Description**

Lever operated latch & deadbolt multipoint lock system by Winkhaus which is fitted with a lockout facility box, the euro cylinder operated lockout box effectively locks out the operation of the centre case making it ideal for situations such as additional security if leaving a home for an extended period of time. It has 92mm centres, 16mm wide faceplate, a split spindle and 2 hooks.

### **Features**

- 16mm faceplate
- Euro lockout facility box locks out centre case operation
- Euro profile lock case
- Latch & deadbolt
- All Winkhaus Cobra gearboxes are performance tested to 100,000 cycles
- Split spindle