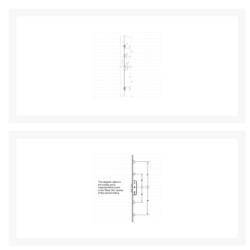

35mm Backset

45mm Backset

55mm Backset

92mm Centres

Operated By Euro Cylinder

PAS23 & PAS24

Secured by Design Approved

Sold Secure Approved

#### L24883

55/92 (Lockout 35mm) - 16mm Faceplate

#### L24884

55/92 (Lockout 45mm) - 16mm Faceplate