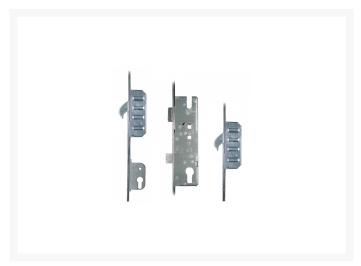

## **Description**

Lever operated latch & deadbolt multipoint lock system by Winkhaus which is fitted with a lockout facility box. The euro cylinder operated lockout box effectively locks out the operation of the centre case making it ideal for situations such as additional security if leaving a home for an extended period of time. It has 92mm centres, 16mm wide faceplate, a split spindle and 2 hooks.

### **Features**

- 16mm faceplate
- Euro lockout facility box locks out centre case operation
- Euro profile lock case
- Latch & deadbolt
- All Winkhaus Cobra gearboxes are performance tested to 100,000 cycles
- Split spindle