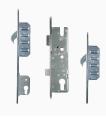

# WINKHAUS Cobra Short Lever Operated Latch & Deadbolt Split Spindle & Lockout - 2 Hook

## **Description**

Lever operated latch & deadbolt multipoint lock system by Winkhaus which is fitted with a lockout facility box. The euro cylinder operated lockout box effectively locks out the operation of the centre case making it ideal for situations such as additional security if leaving a home for an extended period of time. It has 92mm centres, 16mm wide faceplate, a split spindle and 2 hooks.

### **Features**

- 16mm faceplate
- Euro lockout facility box locks out centre case operation
- Euro profile lock case
- Latch & deadbolt
- All Winkhaus Cobra gearboxes are performance tested to 100,000 cycles
- Split spindle