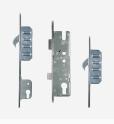

# WINKHAUS Cobra Short Lever Operated Latch & Deadbolt Split Spindle & Lockout - 2 Hook

## **Description**

Lever operated latch & deadbolt multipoint lock system by Winkhaus which is fitted with a lockout facility box. The euro cylinder operated lockout box effectively locks out the operation of the centre case making it ideal for situations such as additional security if leaving a home for an extended period of time. It has 92mm centres, 16mm wide faceplate, a split spindle and 2 hooks.

### **Features**

- 16mm faceplate
- Euro lockout facility box locks out centre case operation
- Euro profile lock case
- Latch & deadbolt
- All Winkhaus Cobra gearboxes are performance tested to 100,000 cycles
- Split spindle