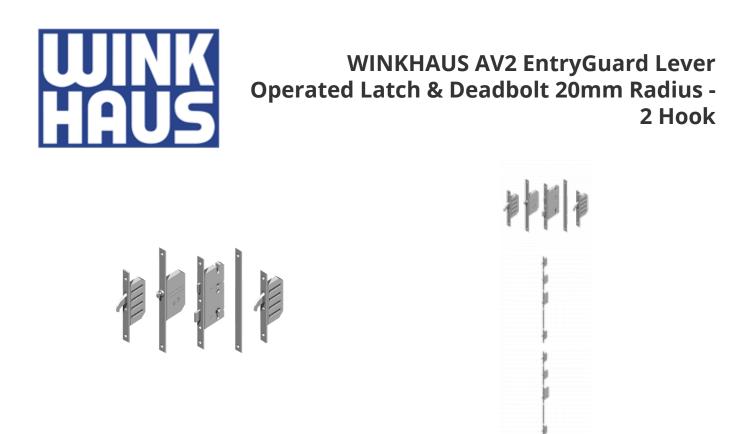

## Description

This Entryguard AV2 multipoint lock has a 20mm wide radius faceplate and incorporates 2 hooks. The lock has the optional capability of becoming an electronic access controlled locking system and is designed to accept a "screw on" 12v electronic motor which can then be controlled by means of industry standard multi option access control systems. When activated, the two solid high tensile steel hooks and central latch are withdrawn thus forming the blueMatic AV2-E. The extreme versatility of the blueMatic AV2-E Electronic Locking system is achieved through its easy integration with all access control systems which subsequently leads to its suitability for many different applications.

45mm Backset

55mm Backset

92mm Centres

Secured by Design Approved

**Features** 

- Secure locking mechanism
- 25mm throw steel hooks
- Latch & deadbolt
- Secured by Design (SBD licence held by Winkhaus UK Ltd)
- 2 hooks
- 20mm wide radius faceplate
- Automatically deadbolts on closing of the door