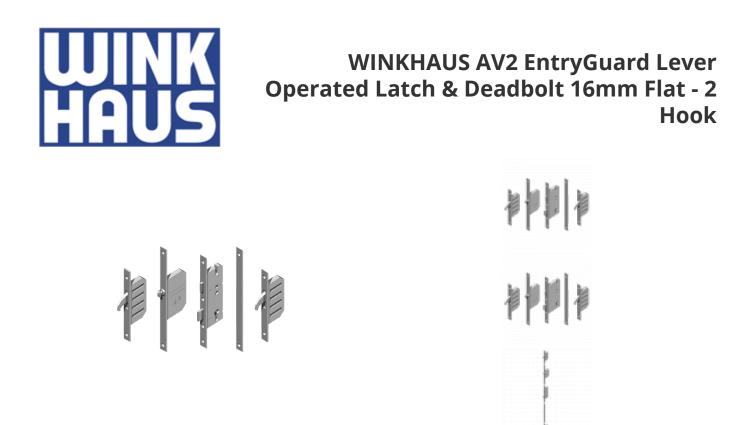

## Description

This Entryguard AV2 multipoint lock has a 16mm wide flat faceplate and incorporates 2 hooks. The lock has the optional capability of becoming an electronic access controlled locking system and is designed to accept a "screw on" 12v electronic motor which can then be controlled by means of industry standard multi option access control systems. When activated, the two solid high tensile steel hooks and central latch are withdrawn thus forming the blueMatic AV2-E. The extreme versatility of the blueMatic AV2-E Electronic Locking system is achieved through its easy integration with all access control systems which subsequently leads to its suitability for many different applications.

35mm Backset

55mm Backset

92mm Centres

Secured by Design Approved

Features

- Keeps are sold separately
- 25mm throw steel hooks
- Latch & deadbolt
- Secured by Design (SBD licence held by Winkhaus UK Ltd)
- 2 hooks
- 16mm wide flat faceplate
- Automatically deadbolts on closing of the door