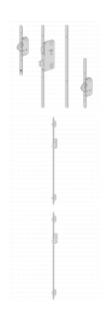

## WINKHAUS AV2 Heritage Auto Locking Lever Operated Latch & Deadbolt 16mm Flat - 2 Hook

## **Description**

This Heritage automatic locking AV2 multipoint lock has a 16mm wide flat faceplate and incorporates 2 hooks, complimenting both traditional period and contemporary doors. It has a protective coating which meets the standards of EN1670:2007 Grade 4, using a low operating force and a high level of weather resistance, and the gearbox has been performance tested to 100,000 cycles.

## **Features**

- High performance gearbox
- Latch & deadbolt
- Euro profile lock case
- Secured by Design (SBD licence held by Winkhaus UK Ltd)
- Auto-locking

- 16mm wide flat faceplate
- Automatically deadbolts on closing of the door