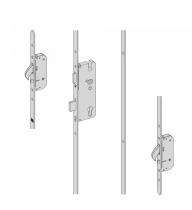

## WINKHAUS AV2 Heritage Auto Locking Lever Operated Latch & Deadbolt 16mm Flat - 2 Hook

## **Description**

This Heritage automatic locking AV2 multipoint lock has a 16mm wide flat faceplate and incorporates 2 hooks, complimenting both traditional period and contemporary doors. It has a protective coating which meets the standards of EN1670:2007 Grade 4, using a low operating force and a high level of weather resistance, and the gearbox has been performance tested to 100,000 cycles.

## **Features**

- High performance gearbox
- Latch & deadbolt
- Euro profile lock case
- Secured by Design (SBD licence held by Winkhaus UK Ltd)
- Auto-locking

- 16mm wide flat faceplate
- Automatically deadbolts on closing of the door