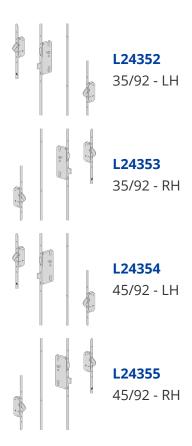

35mm Backset 45mm Backset

Complies To BS EN 1670

92mm Centres

PAS23

Secured by Design Approved

Weather Resistant