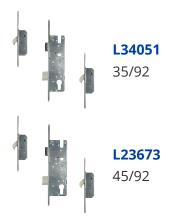

## WINKHAUS Cobra Lever Operated Latch & Deadbolt Split Spindle 20mm Flat - 2 Hook





## **Description**

Cobra lever operated latch & deadbolt split spindle by Winkhaus with a 20mm flat faceplate and 2 hooks. This product has a Euro profile lockcase and can be operated by lifting the lever to engage the locking mechanisms and then fully turning the cylinder once to lock up. Simply turn the key and push down on the lever to unlock.





45mm Backset

92mm Centres

## **Features**

- Split spindle
- Latch & deadbolt
- Euro profile lock case
- 20mm Flat Faceplate
- A Lift lever to engage locking mechanisms and then one full turn of the cylinder to lock. One full turn of the key then push down on the lever to unlock

## **Product Table**