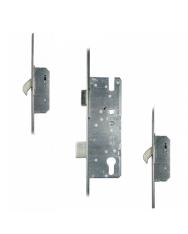

## WINKHAUS Cobra Lever Operated Latch & Deadbolt Split Spindle 20mm Flat - 2 Hook

## **Description**

Cobra lever operated latch & deadbolt split spindle by Winkhaus with a 20mm flat faceplate and 2 hooks. This product has a Euro profile lockcase and can be operated by lifting the lever to engage the locking mechanisms and then fully turning the cylinder once to lock up. Simply turn the key and push down on the lever to unlock.

## **Features**

- Split spindle
- Latch & deadbolt
- Euro profile lock case
- 20mm Flat Faceplate
- A Lift lever to engage locking mechanisms and then one full turn of the cylinder to lock. One full turn of the key then push down on the lever to unlock