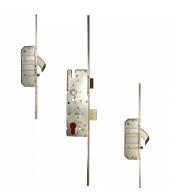

WINKHAUS AV2 Auto Locking Lever Operated Latch & Deadbolt 20mm Square -2 Hook

## Description

The automatic locking AV2 2 hook multipoint lock has a 20mm square faceplate and is ideal for use on timber and composite doors. The AV2 Autolock has the optional capability of becoming an electronic access controlled locking system. The lock is designed to accept a "screw on" 12v electronic motor which can then be controlled by means of industry standard multi option access control systems. When activated the two solid high tensile steel hooks and central latch are withdrawn thus forming the blueMatic AV2-E. The extreme versatility of the blueMatic AV2-E Electronic Locking system is achieved through its easy integration with all access control systems which subsequently leads to its suitability for many different applications.

## **Features**

- Ideal for timber doors
- Can be fitted with electronic motor
- Latch & Deadbolt
- Euro Profile Lock Case
- 20mm square faceplate
- Automatically deadbolts on closing of the door