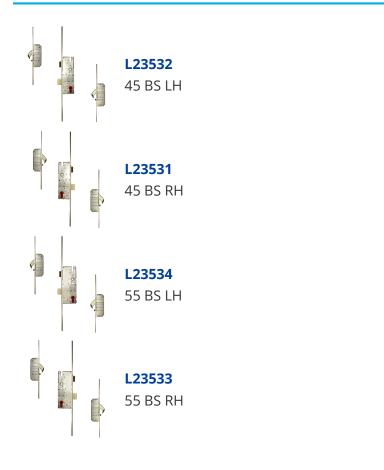

lectronic access controlled locking system. The lock is designed to accept a "screw on" 12v electronic motor which can then be controlled by means of industry standard multi option access control systems. When activated the two solid high tensile steel hooks and central latch are withdrawn thus forming the blueMatic AV2-E. The extreme versatility of the blueMatic AV2-E Electronic Locking system is achieved through its easy integration with all access control systems which subsequently leads to its suitability for many different applications.



45mm Backset 55mm Backset



## **Features**

- Ideal for timber doors
- Can be fitted with electronic motor
- Latch & Deadbolt
- Euro Profile Lock Case
- 20mm square faceplate
- Automatically deadbolts on closing of the door

## **Product Table**