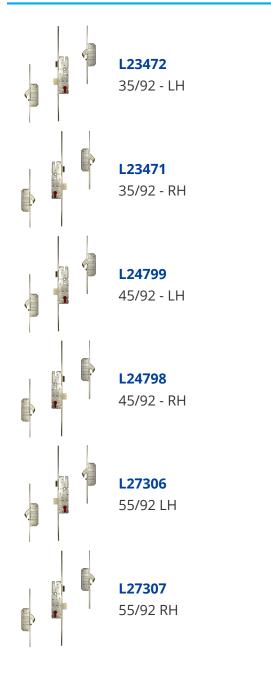

ess controlled locking system. The lock is designed to accept a "screw on" 12v electronic motor which can then be controlled by means of industry standard multi option access control systems. When activated the two solid high tensile steel hooks and central latch are withdrawn thus forming the blueMatic AV2-E. The extreme versatility of the blueMatic AV2-E Electronic Locking system is achieved through its easy integration with all access control systems which subsequently leads to its suitability for many different applications.





35mm Backset 45mm Backset

92mm Centres

## **Features**

- Ideal for UPVC & composite doors
- Can be fitted with electronic motor
- Latch & Deadbolt
- Euro profile lock case
- 16mm Faceplate
- Automatically deadbolts on closing of the door

## Product Table