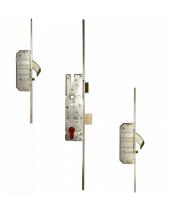

## WINKHAUS AV2 Auto Locking Lever Operated Latch & Deadbolt - 2 Hook

## Description

The automatic locking AV2 2 hook multipoint lock has a 16mm faceplate and is ideal for use on UPVC & composite doors. The AV2 Autolock has the optional capability of becoming an electronic access controlled locking system. The lock is designed to accept a "screw on" 12v electronic motor which can then be controlled by means of industry standard multi option access control systems. When activated the two solid high tensile steel hooks and central latch are withdrawn thus forming the blueMatic AV2-E. The extreme versatility of the blueMatic AV2-E Electronic Locking system is achieved through its easy integration with all access control systems which subsequently leads to its suitability for many different applications.

## **Features**

- Ideal for UPVC & composite doors
- Can be fitted with electronic motor
- Latch & Deadbolt
- Euro profile lock case
- 16mm Faceplate
- Automatically deadbolts on closing of the door