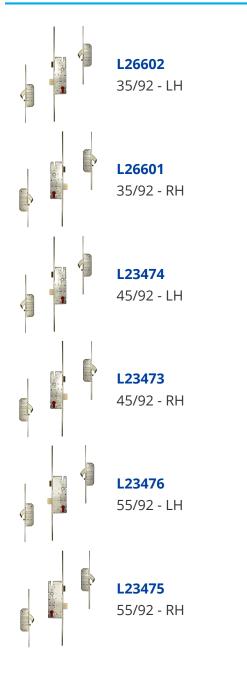

ed locking system. The lock is designed to accept a "screw on" 12v electronic motor which can then be controlled by means of industry standard multi option access control systems. When activated the two solid high tensile steel hooks and central latch are withdrawn thus forming the blueMatic AV2-E. The extreme versatility of the blueMatic AV2-E Electronic Locking system is achieved through its easy integration with all access control systems which subsequently leads to its suitability for many different applications.







35mm Backset 45mm Backset 55mm Backset

92mm Centres

## **Features**

- Ideal for timber doors
- Can be fitted with electronic motor
- Latch & Deadbolt
- Euro profile lock case
- 20mm Radius Faceplate
- Automatically deadbolts on closing of the door

## Product Table