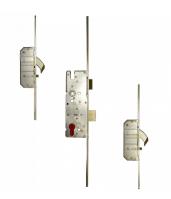

WINKHAUS AV2 Auto Locking Lever Operated Latch & Deadbolt 20mm Radius -2 Hook

## Description

The automatic locking AV2 2 hook multipoint lock has a 20mm radius faceplate and is ideal for use on timber doors. The AV2 Autolock has the optional capability of becoming an electronic access controlled locking system. The lock is designed to accept a "screw on" 12v electronic motor which can then be controlled by means of industry standard multi option access control systems. When activated the two solid high tensile steel hooks and central latch are withdrawn thus forming the blueMatic AV2-E. The extreme versatility of the blueMatic AV2-E Electronic Locking system is achieved through its easy integration with all access control systems which subsequently leads to its suitability for many different applications.

## **Features**

- Ideal for timber doors
- Can be fitted with electronic motor
- Latch & Deadbolt
- Euro profile lock case
- 20mm Radius Faceplate
- Automatically deadbolts on closing of the door