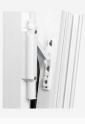

# **Description**

The Winkhaus OBVA Safety Catch is one of the family of Window restrictors which are designed to help prevent children opening windows fully and falling out, and windows from slamming shut. The OBV locking bar can be released for full opening of the sash by keeping the push button depressed.

The safety catch automatically restricts window opening regardless of the sequence of operation, and locks automatically. When the window is closed from the turn position, the limit opening function re-engages. This product is maintenance friendly as the frame section is adjustable within a range of 3mm.

### **Features**

- Prevents window from slamming shut
- OBV Safety Catch
- Optimum child security
- The OBV locking bar can be released for full opening of the sash by keeping the push button depressed  $\,$
- Restricts the opening distance in the turn position to 50mm if mounted on the lock side, when mounted horizontally variable opening distances can be achieved