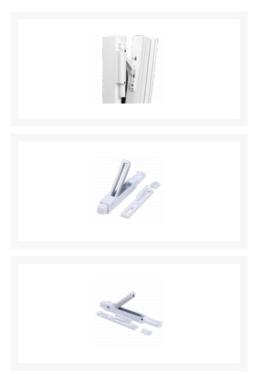

# **Description**

The Winkhaus OBVA Safety Catch is one of the family of Window restrictors which are designed to help prevent children opening windows fully and falling out, and windows from slamming shut. The OBV locking bar can be released for full opening of the sash by keeping the push button depressed.

The safety catch automatically restricts window opening regardless of the sequence of operation, and locks automatically. When the window is closed from the turn position, the limit opening function re-engages. This product is maintenance friendly as the frame section is adjustable within a range of 3mm.

### **Features**

- Prevents window from slamming shut
- OBV Safety Catch
- Optimum child security
- The OBV locking bar can be released for full opening of the sash by keeping the push button depressed  $\,$
- Restricts the opening distance in the turn position to 50mm if mounted on the lock side, when mounted horizontally variable opening distances can be achieved