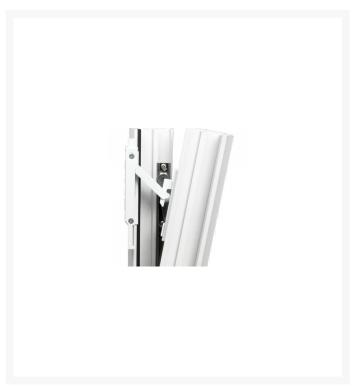

# **Description**

The Winkhaus OBVA Safety Catch is one of the family of Window restrictors which are designed to help prevent children opening windows fully and falling out, and windows from slamming shut. The OBV locking bar can be released for full opening of the sash by keeping the push button depressed.

The safety catch automatically restricts window opening regardless of the sequence of operation, and locks automatically. When the window is closed from the turn position, the limit opening function re-engages. This product is maintenance friendly as the frame section is adjustable within a range of 3mm.

### **Features**

- Prevents window from slamming shut
- OBV Safety Catch
- Optimum child security
- The OBV locking bar can be released for full opening of the sash by keeping the push button depressed  $\,$
- Restricts the opening distance in the turn position to 50mm if mounted on the lock side, when mounted horizontally variable opening distances can be achieved