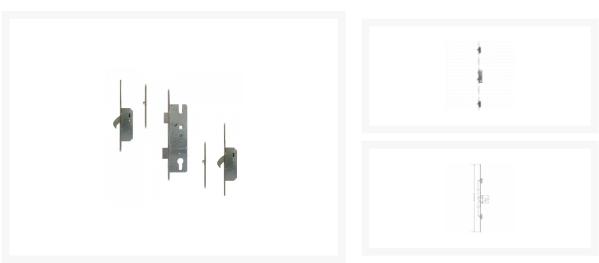

## WINKHAUS Cobra Lever Operated Latch & Deadbolt Split Spindle - 2 Hook 2 Roller

## Description

A Winkhaus Cobra split spindle lever operated latch and deadbolt multipoint with 2 hooks and 2 rollers. It has a 16mm faceplate and 92mm centres.

10 Year Guarantee

35mm Backset

92mm Centres

## **Features**

- Latch & deadbolt
- Euro profile lock case
- Split spindle
- 16mm faceplate

- A - Lift lever to engage locking mechanisms and then one full turn of the cylinder to lock. One full turn of the key then push down on the lever to unlock