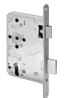

## WILKA 5490 Lever Operated Latch & Double **Throw Deadbolt Mortice Sashlock**

## **Description**

Lever operated latch & deadbolt mortice sashlock by Wilka with a double throw deadbolt, suitable for use on rebated and non-rebated doors. This euro profile lock is DIN 18 251-1 certified, has 72mm centres, has a galvanised case and a metal latch & deadbolt.

72mm Centres

**Features** 

- DIN 18 251-1 certified
- Closed & galvanised lock case
- Metal latch & dead bolt
- Double throw deadbolt
- Euro profile cylinder (excluded)
- Suitable for rebated and non-rebated doors