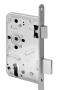

## WILKA 5490 Lever Operated Latch & Double **Throw Deadbolt Mortice Sashlock**

## **Description**

Lever operated latch & deadbolt mortice sashlock by Wilka with a double throw deadbolt, suitable for use on rebated and non-rebated doors. This euro profile lock is DIN 18 251-1 certified, has 72mm centres, has a galvanised case and a metal latch & deadbolt.

72mm Centres

**Features** 

- DIN 18 251-1 certified
- Closed & galvanised lock case
- Metal latch & dead bolt
- Double throw deadbolt
- Euro profile cylinder (excluded)
- Suitable for rebated and non-rebated doors