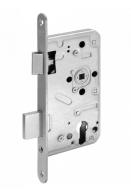

## **Description**

Lever operated latch & deadbolt mortice sashlock by Wilka with a double throw deadbolt, suitable for use on rebated and non-rebated doors. This euro profile lock is DIN 18 251-1 certified, has 72mm centres, has a galvanised case and a metal latch & deadbolt.

72mm Centres

**Features** 

- DIN 18 251-1 certified
- Closed & galvanised lock case
- Metal latch & dead bolt
- Double throw deadbolt
- Euro profile cylinder (excluded)
- Suitable for rebated and non-rebated doors